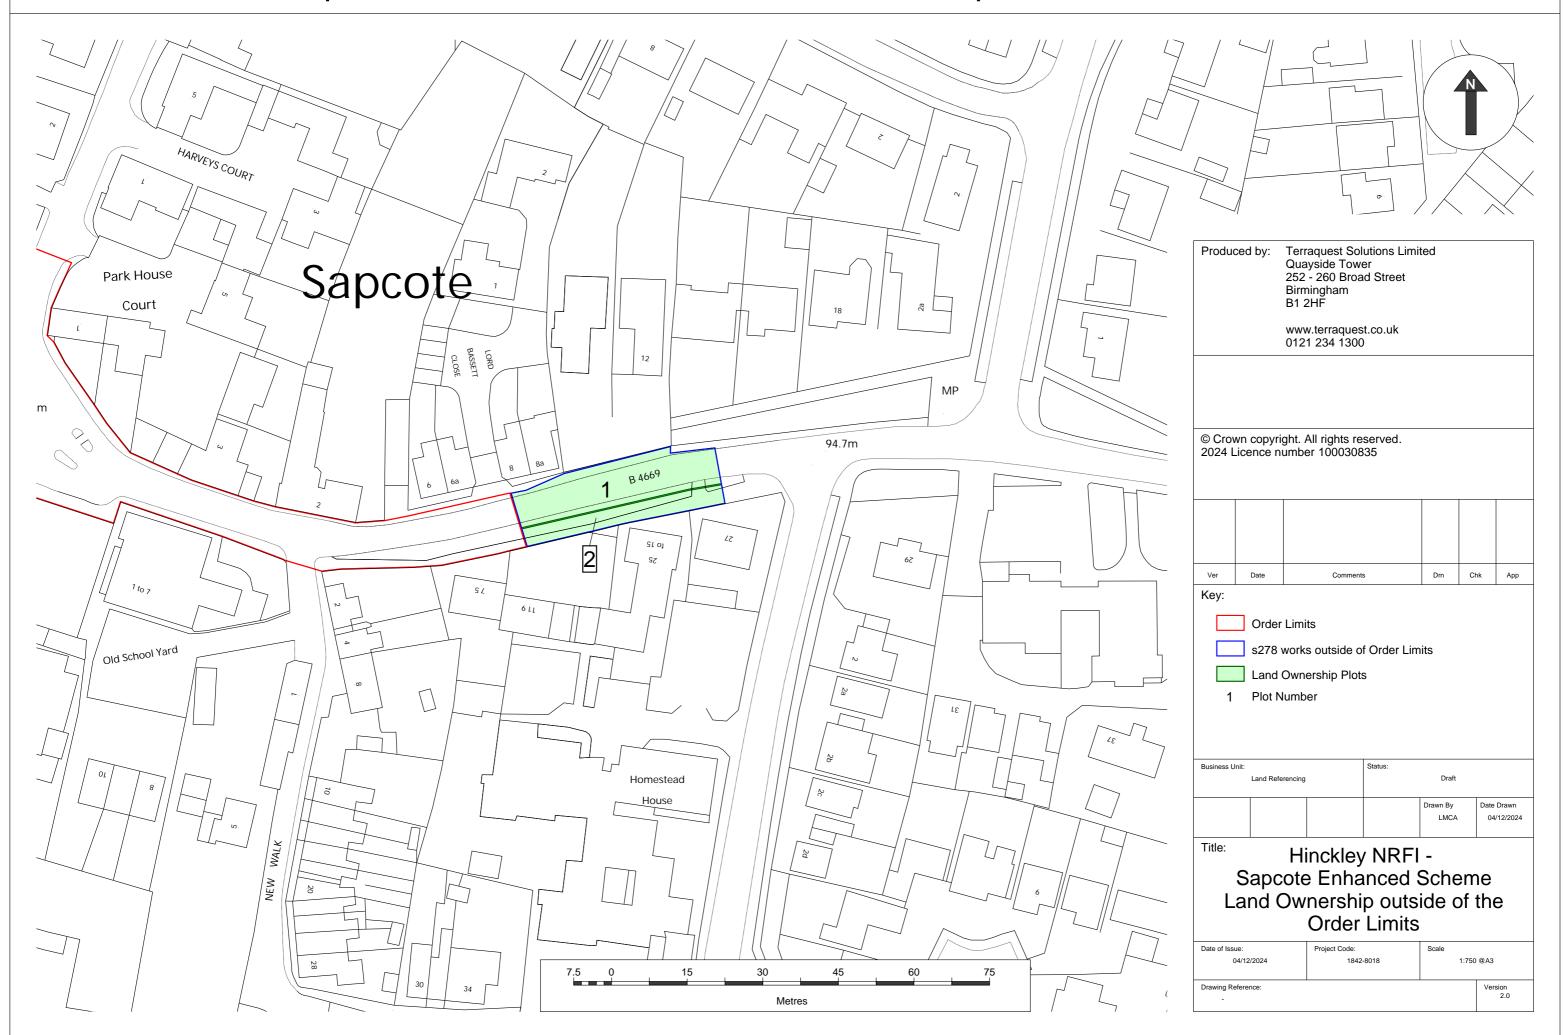

### Hinckley NRFI Sapcote Enhanced Scheme Land Ownership Outside of Order Limits

| (1) Number on<br>Plan | (2) Extent, description and situation of land                                                                                                                     | (3) Owners or reputed owners                                                                                                                                                                                                                                                                                                                                                                                                                                                                                                                                                                                                                                                                                                                                                                                        | (4) Lessees, tenants, reputed lessees or reputed tenants | (5) Occupiers                                                                                                                 |
|-----------------------|-------------------------------------------------------------------------------------------------------------------------------------------------------------------|---------------------------------------------------------------------------------------------------------------------------------------------------------------------------------------------------------------------------------------------------------------------------------------------------------------------------------------------------------------------------------------------------------------------------------------------------------------------------------------------------------------------------------------------------------------------------------------------------------------------------------------------------------------------------------------------------------------------------------------------------------------------------------------------------------------------|----------------------------------------------------------|-------------------------------------------------------------------------------------------------------------------------------|
| 1                     | 348 square metres, or thereabouts of public adopted highway (Leicester Road (B4669)) and public footpath (V47a) situated to the north of Homestead House, Sapcote | Unknown  8 Leicester Road Sapcote Leicester LE9 4JF (in respect of subsoil fronting 8 Leicester Road)  8 Leicester Road Sapcote Leicester LE9 4JF (in respect of subsoil fronting 8 Leicester Road)  8a Leicester Road Sapcote Leicester LE9 4JF (in respect of subsoil fronting 8a Leicester Road)  8a Leicester Road Sapcote Leicester LE9 4JF (in respect of subsoil fronting 8a Leicester Road)  The Old Orchard 10 Leicester Road Sapcote Leicester LE9 4JF (in respect of subsoil fronting The Old Orchard, 10 Leicester Road)  The Old Orchard 10 Leicester Road Sapcote Leicester LE9 4JF (in respect of subsoil fronting The Old Orchard, 10 Leicester Road)  The Old Orchard 10 Leicester Road Sapcote Leicester LE9 4JF (in respect of subsoil fronting The Old Orchard, 10 Leicester Road)  Orchard Lea | NONE                                                     | Leicestershire County Council<br>County Hall<br>Leicester Road<br>Glenfield<br>Leicester<br>LE3 8RA<br>(as highway authority) |
| 1                     |                                                                                                                                                                   | 12 Leicester Road                                                                                                                                                                                                                                                                                                                                                                                                                                                                                                                                                                                                                                                                                                                                                                                                   |                                                          |                                                                                                                               |

### Hinckley NRFI Sapcote Enhanced Scheme Land Ownership Outside of Order Limits

| (1) Number on<br>Plan | (2) Extent, description and situation of land                                                                                          | (3) Owners or reputed owners                                                                                                                                                                                                                                                                                                    | (4) Lessees, tenants, reputed lessees or reputed tenants | (5) Occupiers                                                                                                                 |
|-----------------------|----------------------------------------------------------------------------------------------------------------------------------------|---------------------------------------------------------------------------------------------------------------------------------------------------------------------------------------------------------------------------------------------------------------------------------------------------------------------------------|----------------------------------------------------------|-------------------------------------------------------------------------------------------------------------------------------|
| (cont'd)              |                                                                                                                                        | Sapcote Leicester LE9 4JF (in respect of subsoil fronting Orchard Lea, 12 Leicester Road)  Orchard Lea 12 Leicester Road Sapcote Leicester LE9 4JF (in respect of subsoil fronting Orchard Lea, 12 Leicester Road)  Leicestershire County Council County Hall Leicester Road Glenfield Leicester LE3 8RA (as highway authority) |                                                          |                                                                                                                               |
| 2                     | 158 square metres, or thereabouts of public adopted highway (Leicester Road (B4669)) situated to the north of Homestead House, Sapcote | Leicestershire County Council County Hall Leicester Road Glenfield Leicester LE3 8RA                                                                                                                                                                                                                                            | NONE                                                     | Leicestershire County Council<br>County Hall<br>Leicester Road<br>Glenfield<br>Leicester<br>LE3 8RA<br>(as highway authority) |

## HNRFI - Sapcote Enhanced Scheme - Land Ownership outside of the Order Limits